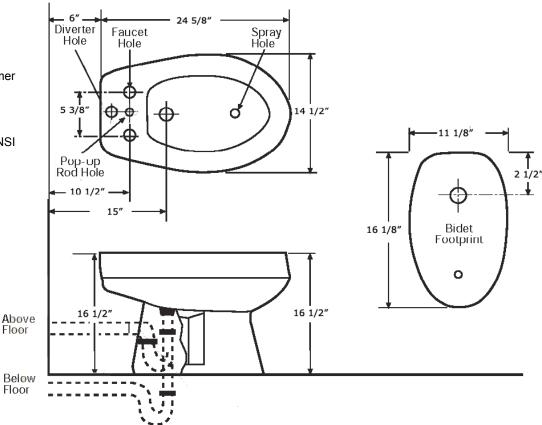

## Premier/Nouveau Bidet

14 1/2" x 24 5/8" x 16 1/2" high

## Features:

- Vitreous china
- Chair-Height<sup>TM</sup> rim for added comfort
- Front fill and vertical spray
- Drilled for fixture mount bidet faucet with diverter (4-hole)
- Signature Look™ Bolt Covers, in chrome finish